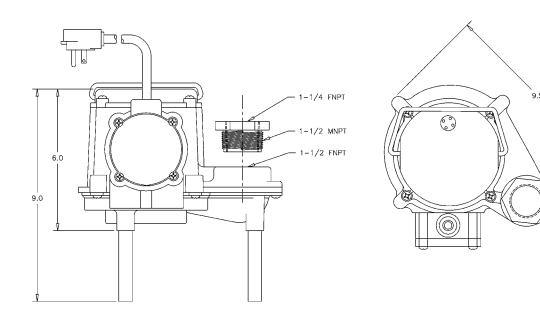

### **Specifications**

| Model | Item   |         |     |       | Amps |       | Perfori | mance (GPM | l@Head) | Shutoff |        | Power Cord | Weight | Dimensions         |
|-------|--------|---------|-----|-------|------|-------|---------|------------|---------|---------|--------|------------|--------|--------------------|
| No.   | No.    | Listing | HP  | Volts | R    | Watts | 5'      | 10'        | 15'     | (ft.)   | P.S.I. | (ft.)      | (lbs.) | (H x L x W) (in.)  |
| 6-CIA | 506162 | UL/CSA  | 1/3 | 115   | 9.0  | 720   | 46      | 29         | 12.5    | 18      | 7.8    | 8          | 18.00  | 6.00 x 9.50 x 8.50 |