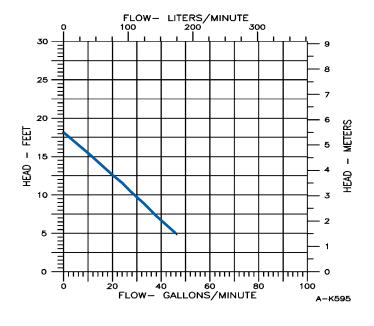

### **Specifications**

| Model | Item   |         |     |       | Amps |       | Perfori | mance (GPM | l@Head) | Shutoff |        | Power Cord | Weight | Dimensions         |
|-------|--------|---------|-----|-------|------|-------|---------|------------|---------|---------|--------|------------|--------|--------------------|
| No.   | No.    | Listing | HP  | Volts | R    | Watts | 5'      | 10'        | 15'     | (ft.)   | P.S.I. | (ft.)      | (lbs.) | (H x L x W) (in.)  |
| 6-CIA | 506162 | UL/CSA  | 1/3 | 115   | 9.0  | 720   | 46      | 29         | 12.5    | 18      | 7.8    | 8          | 18.00  | 6.00 x 9.50 x 8.50 |