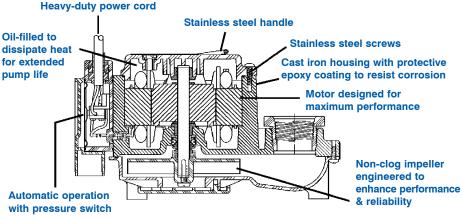

#### **Features**

- Cast iron pump housing with protective epoxy coating for corrosion resistance
- Oil-filled motor housing for lifetime lubrication and rapid heat dissipation
- 1/3 HP shaded pole motor
- Stainless steel screws, bolts and handle to protect against corrosion
- Mechanical seal (stainless steel spring, nitrile parts, carbon and ceramic faces) to assure maximum protection against pump failure
- Bearings: Upper and lower sintered sleeve bearings for extended motor life
- Thermal overload protection
- Automatic operation with pressure switch activates pump when water level is between 7" and 10". Pump shuts off when water level falls to between 1" and 4" (on and off levels are 3" higher when leg kit is installed) (pressure switch is non-adjustable)
- PVC leg kit to lift the pump off the bottom of the basin to help keep the intake screen free of debris

### **Construction**

| Cover                 | Polycarbonate                           |  |  |  |  |  |
|-----------------------|-----------------------------------------|--|--|--|--|--|
| Motor Housing         | Epoxy Coated Cast Iron                  |  |  |  |  |  |
| Impeller Material     | Nylon                                   |  |  |  |  |  |
| Impeller Type         | Non-Clog                                |  |  |  |  |  |
| Volute                | Polypropylene                           |  |  |  |  |  |
| Power Cord            | 18/3 SJOW-A                             |  |  |  |  |  |
| Mechanical Shaft Seal | Nitrile w/Carbon & Ceramic Faces        |  |  |  |  |  |
| Fasteners             | Stainless Steel                         |  |  |  |  |  |
| Shaft                 | Cold Rolled Steel                       |  |  |  |  |  |
| Bearings              | Sintered Iron/Copper,<br>Flanged Sleeve |  |  |  |  |  |