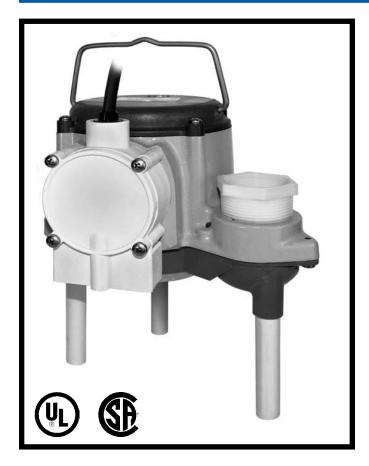

For residential and light commercial use, the Model 6-CIA sump pumps provide efficient and reliable service. For extended or continuous use in moving large volumes of water, these pumps feature a 1-1/2" discharge with a maximum lift of 18', a polycarbonate cover and a polypropylene volute/base.

#### **Features**

- Cast iron pump housing with protective epoxy coating for corrosion resistance
- Oil-filled motor housing for lifetime lubrication and rapid heat dissipation
- 1/3 HP shaded pole motor
- Stainless steel screws, bolts and handle to protect against corrosion
- Mechanical seal (stainless steel spring, nitrile parts, carbon and ceramic faces) to assure maximum protection against pump failure
- Bearings: Upper and lower sintered sleeve bearings for extended motor life
- Thermal overload protection
- Automatic operation with pressure switch activates pump when water level is between 7" and 10". Pump shuts off when water level falls to between 1" and 4" (on and off levels are 3" higher when leg kit is installed) (pressure switch is non-adjustable)
- PVC leg kit to lift the pump off the bottom of the basin to help keep the intake screen free of debris