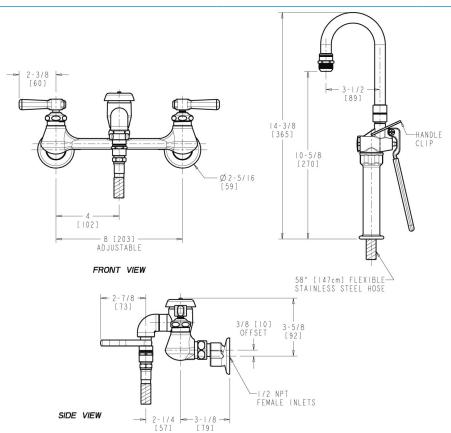

#### **Product Type**

Wall Mounted 8" Centers with Adjustable Arms Pot and Kettle Filler

#### **Features & Specifications**

- 8" Centers with Adjustable Arms
- Full Flow Kettle Filler Valve
- 2-3/8" Vandal Proof Lever
- Ceramic Cartridge with Integrated Check Valve
- 3/8" Offset Inlet Supply Arm
- 2 5/16" Diameter Slip Flange
- Atmospheric Vacuum Breaker, Not Intended for Continuous Pressure Applications
- Atmospheric Vacuum Breaker, Not Intended for Continuous Pressure Applications
- ECAST® design provides durable construction with total lead content equal to or less than 0.25% by weighted average

#### **Performance Specification**

- Rated Operating Pressure: 20-125 PSI
- Rated Operating Temperature: 40-140°F