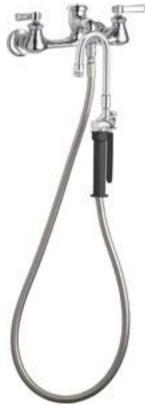

#### **Product Type**

Wall Mounted 8" Centers with Adjustable Arms Pot and Kettle Filler

#### **Features & Specifications**

- 8" Centers with Adjustable Arms
- Full Flow Kettle Filler Valve
- 2-3/8" Vandal Proof Lever
- Ceramic Cartridge with Integrated Check Valve
- 3/8" Offset Inlet Supply Arm
- 2 5/16" Diameter Slip Flange
- Atmospheric Vacuum Breaker, Not Intended for Continuous Pressure Applications
- Atmospheric Vacuum Breaker, Not Intended for Continuous Pressure Applications
- ECAST® design provides durable construction with total lead content equal to or less than 0.25% by weighted average