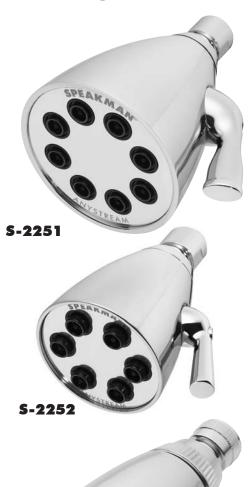

### □ S-2251

Polished chrome plated Anystream® showerhead. Brass ball swivel joint. Brass shank. Spray adjusting handle. 3-1/2" face. 8 Lexan deposit resisting plungers with 64 spray channels.

### □ S-2252

Polished chrome plated Anystream® showerhead. Brass ball swivel joint. Brass shank. Spray adjusting peanut handle. 2-3/4" face. 6 Lexan deposit resisting plungers with 48 spray channels.

S-2253